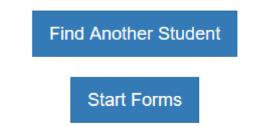

Once you have entered in the information it will give you a Success message

**Click Start Forms** 