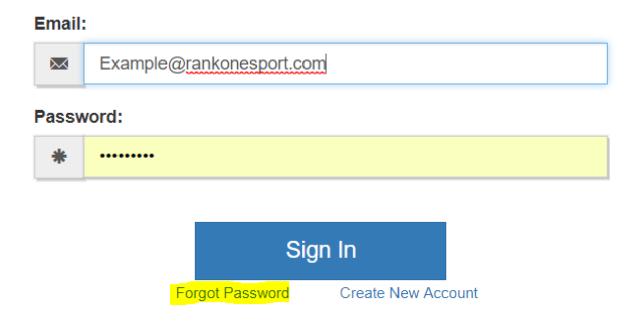

# Welcome to the Parent Portal!

Please login below or create an account to continue.

Login

Create New Account Forgot your password? Click here Login with Facebook Login with Google Search for your account

n2vPg7DljXAOSN Chinquapin

Enter in your email address & password

(If you forgot your password, click the Forgot Password Link)

Sign In

If you created your account with email please sign in below:

To add your student-athlete to your Parent Account enter the student-athlete ID numbers then Click Find Student